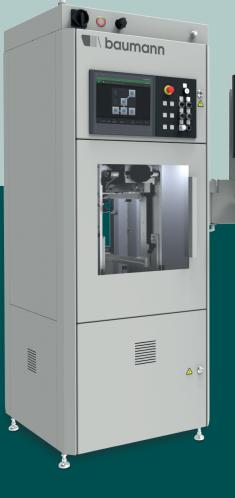

## **User interface (MMI)**

- 5,7" TFT touch screen, multilingual to operate and control all functions of the cell
- Communication SMEMA, Profibus, CAN, AS-I, TCP/IP

The **baumann telbox** is the standardized and flexible platform for testing technology applications. When testing PCBs and control units, the requirements of quality control and zero-error strategy are reliably realized during production.

Due to the building-block system and the various loading possibilities, the baumann telbox provides great adaptation capabilities during production.

Stand-alone capable, the baumann telbox can also be integrated into complete testing and assembly lines.

Due to the modular design of the cell and the integrated control cabinet in the upper body, it is possible to arrange the testing equipment in the cell's lower body. The baumann telbox is compact, space-saving and further ideally accessible. Quick conversion and adaptability from a stand-alone system up to integration into a complete production line, keep the investment costs low.

#### **Dimensions**

- Model 1.1 525 mm x 525 mm
- Model 2.2 700 mm x 700 mm
- Model 2.4 700 mm x 1050 mm
- Model 4.4 1050 mm x 1050 mm
- Model 6.4 1400 mm x 1050 mm
- Model 8.4 1750 mm x 1050 mm
- Height: 1800 mm ± 50 mm with adjustable feet

#### **Platform**

- Steal base frame
- · C-contacting with servomotor-driven toggle-joint mechanism
- 19" rack with 11 height untis for testing equipment under the base plate

**BAUMANN-AUTOMATION.COM** 