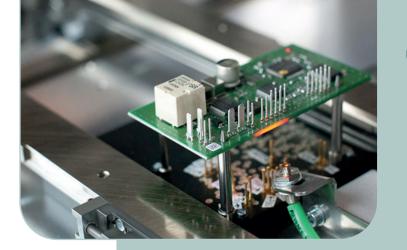

#### **Test processes**

- ICT, Flash, FKT
- HFT (hot test)
- Rotation
- Calibration
- Pin Check
- · Optical end test
- End of line
- etc.

#### **PCB/Control unit:**

- LP length: 42 300 mm
- LP width: 24 240 mm
- Component clearance: -20/+50 mm
- Max. component weight: 3 kg
- · Special sizes upon request