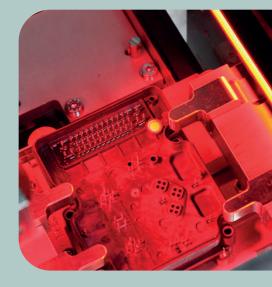

#### **Test processes**

- ICT, Flash, FKT
- HFT (hot test)
- Rotation
- Calibration
- Pin Check
- · Optical end test
- End of line
- etc.

#### **PCB/Control unit:**

- LP length: 42 300 mm
- LP width: 24 240 mm
- Component clearance: -20/+50 mm
- Max. component weight: 3 kg
- · Special sizes upon request