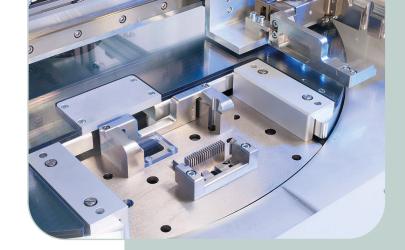

The exchangeable holders integrated into the rotary table ensure that both PCBs and connector strips are gripped precisely. Transport via the rotary table guarantees separate feeding and pressing processes, which has a positive effect on the cycle time.

Exchangeable modules allow different PCB types to be fitted, one of the features that make the

cell highly flexible. A type change is possible within one minute via the visualisation and the mechanical change of the adapter. Both the holder and the press head are adaptable.