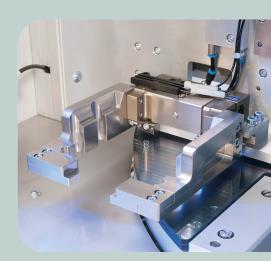

The exchangeable holders integrated into the rotary table ensure that both PCBs and connector strips are gripped precisely. Transport via the rotary table guarantees separate feeding and pressing processes, which has a positive effect on the cycle time.

A force / stroke monitored servo press ensures a precise and reliable pressing process. The pin check integrated into the pressing station contacts the connector and checks the presence of the pins. Optionally, a protrusion check can be carried out before pressing.

Exchangeable modules allow different PCB types to be fitted, one of the features that make the

cell highly flexible. A type change is possible within one minute via the visualisation and the mechanical change of the adapter. Both the holder and the press head are adaptable.