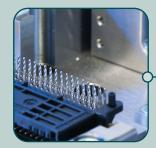

A force / stroke monitored servo press ensures a precise and reliable pressing process. The pin check integrated into the pressing station contacts the connector and checks the presence of the pins. Optionally, a protrusion check can be carried out before pressing.