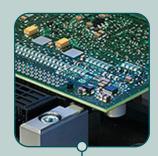

A force / stroke monitored servo press ensures a precise and reliable pressing process. The pin check integrated into the pressing station contacts the connector and checks the presence of the pins. Optionally, a protrusion check can be carried out before pressing.