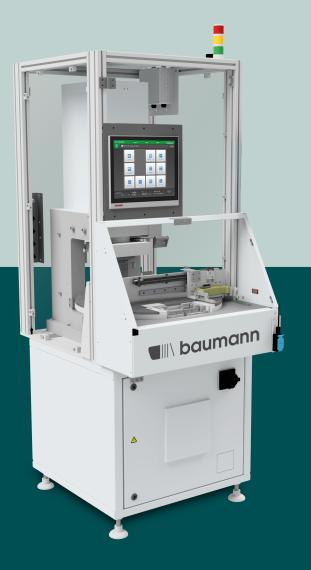

# THE SOLUTION FOR PRESSING PLUG CONNECTOR AND PCB

The leanlbox press-fit cell is always individually constructed according to customer-specific requirements.

The Baumann pressfit is compact, space-saving and easily accessible. The intelligent installation provides short delivery times, low costs and faster adjustments for other or new products.

#### **Control panel (MMI)**

- 15" TFT-Touchscreen
- Baumann Visualisation
- · Remote maintenance
- MES connection (SECS/GEM)

**BAUMANN-AUTOMATION.COM** 